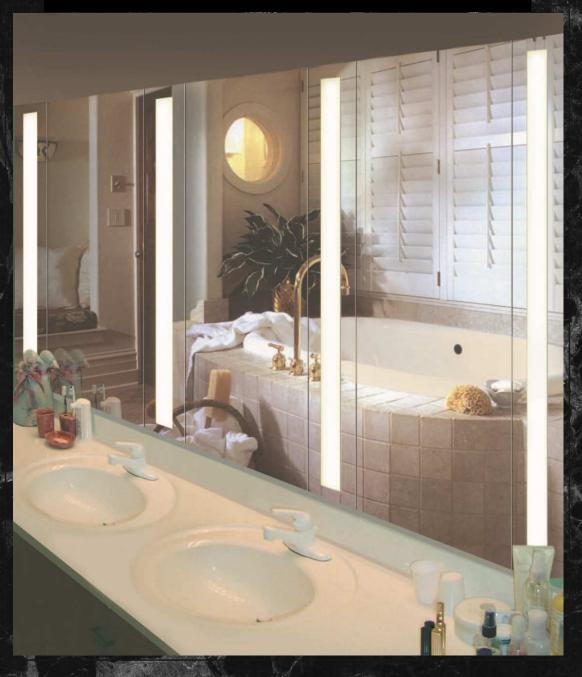

# MIRROR-LUX®RST LED





## MIRROR-LUX<sub>®</sub> RST LED



### TECHNICAL AND ORDERING DATA

### **Standard Specifications**

Voltage: 120V

**Driver:** Constant Current **Dimming:** Triac Phase Control

Knockout: Cable is inserted through ½"KOs. No electrical box is required. Knockout is positioned 3" from bottom & 3" from left side (box facing front). Mounting: Four (4) holes provided for mounting to a mechanically sound surface 1 ½" from top & bottom; 1" from the sides.



• ETL Listed for recessed damp locations.

#### **ORDERING INFORMATION**

| Catalog #     | Lamp Type   | Wattage | Lumens | Color Temperature | CRI |  |
|---------------|-------------|---------|--------|-------------------|-----|--|
| RST-21LED/30K | LED MODULES | 25W     | 2752   | 3000K             | >80 |  |
| RST-28LED/30K | LED MO