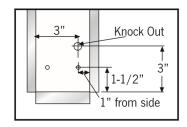

### **Standard Specifications**

Voltage: 120V

**Driver:** Constant Current **Dimming:** Triac Phase Control

Knockout: Cable is inserted through ½"KOs. No electrical box is required. Knockout is positioned 3" from bottom & 3" from left side (box facing front). Mounting: Four (4) holes provided for mounting to a mechanically sound surface 1 ½" from top & bottom; 1" from the sides.