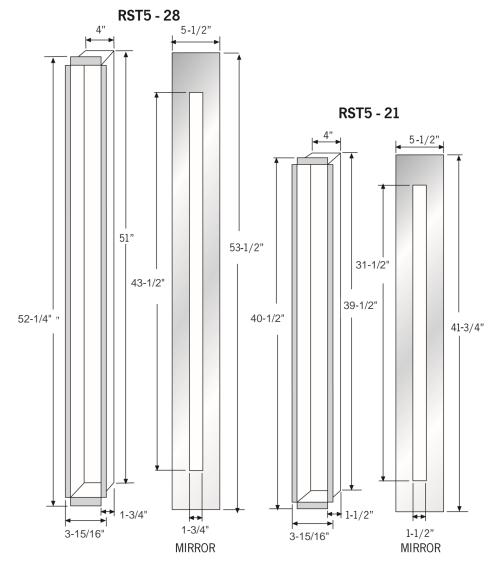

#### **ORDERING INFORMATION**

| Catalog #     | Lamp Type   | Wattage | Lumens | Color Temperature | CRI |  |
|---------------|-------------|---------|--------|-------------------|-----|--|
| RST-21LED/30K | LED MODULES | 25W     | 2752   | 3000K             | >80 |  |
| RST-28LED/30K | LED MODULES | 33W     | 3670   | 3000K             | >80 |  |