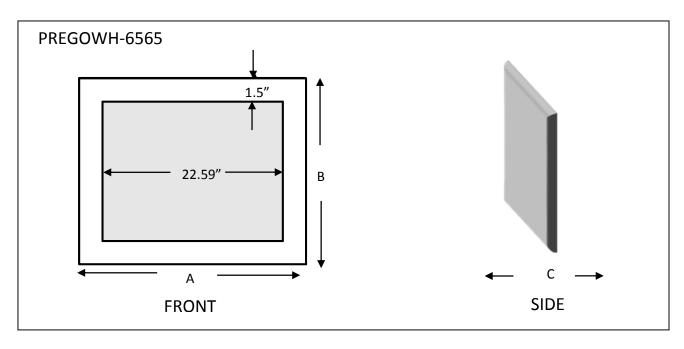

## **PREGO WHITE**

| Model No.    | Wattage | Lumens | Color Temp. | Dimensions                |
|--------------|---------|--------|-------------|---------------------------|
| PREGOWH-6565 | 21W     | 1320   | 2600-2800K  | A=25.59" B=25.59" C=1.69" |
| PREGOWH-8090 | 28W     | 1725   | 2600-2800K  | A=31.49" B=35.43" C=1.69" |