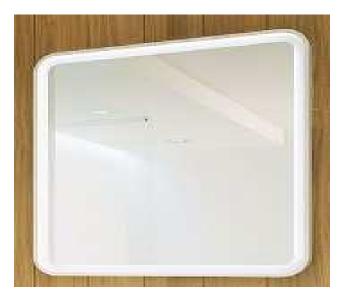

## **LED BACKLIT MIRROR**

This mirror is set in a white colored frame that has a coved border around the perimeter of the glass. The mirror is surrounded by LED lighting that illuminates the coved border creating a halo effect.