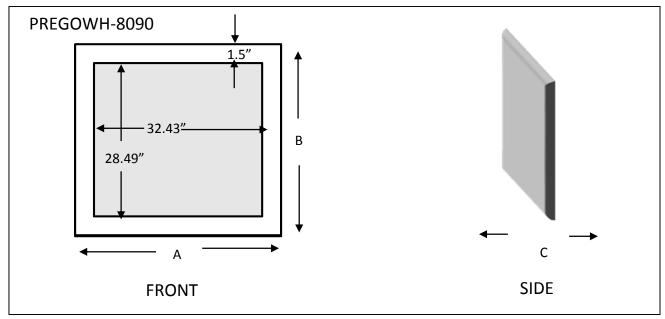

## **PREGO WHITE**

| Model No.    | Wattage | Lumens | Color Temp. | Dimensions                |
|--------------|---------|--------|-------------|---------------------------|
| PREGOWH-6565 | 21W     | 1320   | 2600-2800K  | A=25.59" B=25.59" C=1.69" |
| PREGOWH-8090 | 28W     | 1725   | 2600-2800K  | A=31.49" B=35.43" C=1.69" |