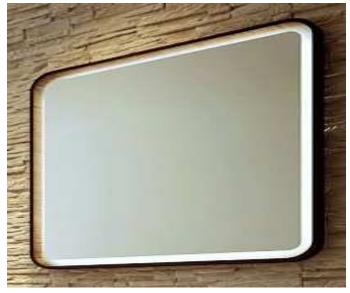

## **PREGO WENGE**

## **LED BACKLIT MIRROR**

This mirror is set in a wenge wood colored frame that has a coved border around the perimeter of the glass. The mirror is surrounded by LED lighting that illuminates the coved border creating a halo effect.

SPECIFICATIONS & FEATURES:

- Surface mounted -can be mounted vertically or horizontally
- 120V Non dimming
- 30,000 hours life
- CRI: >80 (CRI: >90 available on request)
- ETL Listed
- Conforms to ADA guidelines
- IP44 Rated
- Custom sizes available; consult factory
- Optional touch on/off sensor available