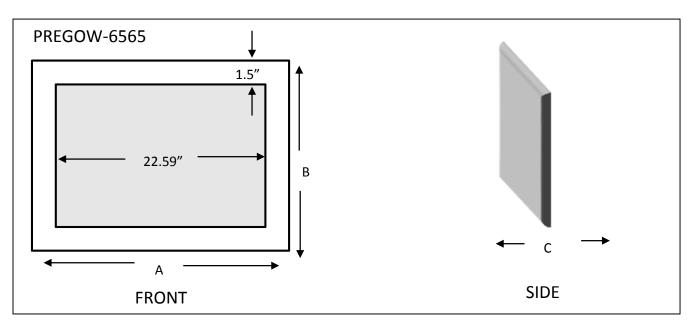

## **PREGO WENGE**

| Model No.   | Wattage | Lumens | Color Temp. | Dimensions                |
|-------------|---------|--------|-------------|---------------------------|
| PREGOW-6565 | 21W     | 1320   | 2600-2800K  | A=25.59" B=25.59" C=1.69" |
| PREGOW-8090 | 28W     | 1725   | 2600-2800K  | A=31.49" B=35.43" C=1.69" |

\*dimensions are subject to +/- 1/8" tolerance

100 Lamp Light Circle / Summerville, SC 29483/ 800-221-9092 \*Aamsco reserves the right to make changes to this specification.

www.aamsco.com