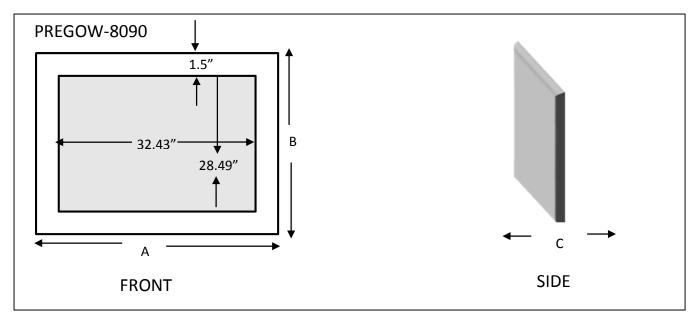

## **PREGO WENGE**

| Model No.   | Wattage | Lumens | Color Temp. | Dimensions                |
|-------------|---------|--------|-------------|---------------------------|
| PREGOW-6565 | 21W     | 1320   | 2600-2800K  | A=25.59" B=25.59" C=1.69" |
| PREGOW-8090 | 28W     | 1725   | 2600-2800K  | A=31.49" B=35.43" C=1.69" |

\*dimensions are subject to +/- 1/8" tolerance

100 Lamp Light Circle / Summerville, SC 29483/ 800-221-9092 \*Aamsco reserves the right to make changes to this specification.

www.aamsco.com