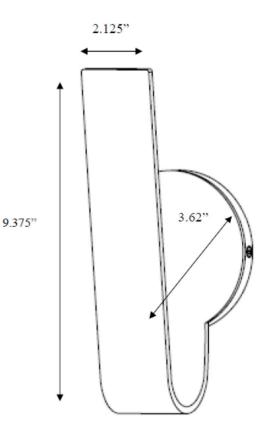

## **ARCHITECTURA** LED WALL SCONCE

Model No.W3A0118

This unique LED wall sconce really makes a statement. The curved body of the sconce brings out its true architectural character.

Perfect for hospitality or commercial designs.

## **Electrical Specifications**:

Volts: 120V

Watts: 3W High Power LED

Lumens: 315lm

Color Temperature: 3000k, 85CRI

Finish: White Powder Coat ETL &ADA Compliant

\*available in textured silver finish

Surface mount, indoor use only.