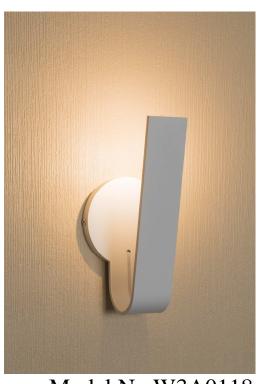

## **ARCHITECTURA** LED WALL SCONCE

Model No.W3A0118

This unique LED wall sconce really makes a statement. The curved body of the sconce brings out its true architectural character.

Perfect for hospitality or commercial designs.

## **Electrical Specifications**:

Volts: 120V

Watts: 3W High Power LED

Lumens: 315lm

Color Temperature: 3000k, 85CRI

Finish: White Powder Coat ETL &ADA Compliant

\*available in textured silver finish

Surface mount, indoor use only.