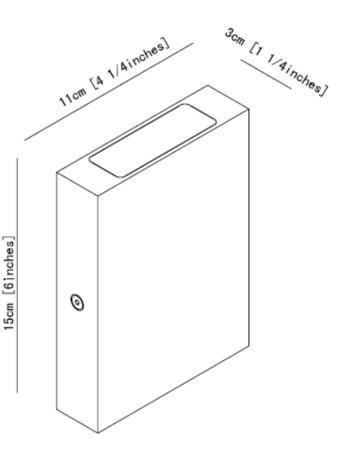

## **Electrical Specifications**:

Volts: 120V Watts: 2 x 3W High Power LED Lumens: 500lm Color Temperature: 3000k, 85CRI Finish: White Powder Coat ETL &ADA Compliant

\*available in textured silver finish

Surface mount, indoor use only.

Commercial – Hospitality – Retail – Residential – Custom