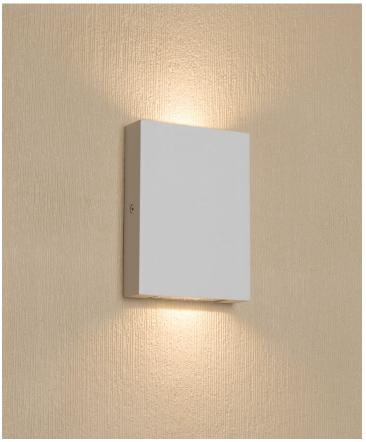

## **ARCHITECTURA** LED WALL SCONCE

Model No.W3A0105

This small, simple LED wall sconce is an ideal accent light representing a minimalist design. Its small size, however, creates just the right amount of light. Perfect for hospitality or commercial designs.

Surface mount, indoor use only.

Commercial – Hospitality – Retail – Residential – Custom