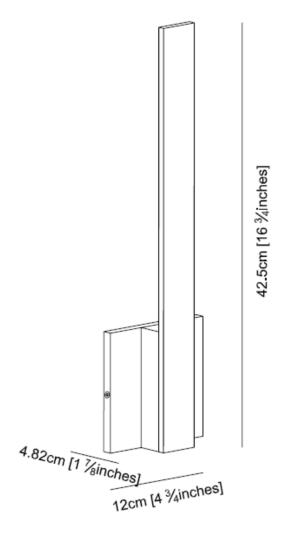

## **ARCHITECTURA** LED WALL SCONCE

Model No.W3A0073

This horizontally mounted LED wall sconce creates a warm glow from behind.

It is a perfect accent to any space.

Perfect for hospitality or commercial designs.

## **Electrical Specifications**:

Volts: 120V

Watts: 3.8W High Power LED

Lumens: 340lm

Color Temperature: 3000k, 85CRI

Finish: White Powder Coat ETL &ADA Compliant

\*available in textured silver finish

Surface mount, indoor use only.