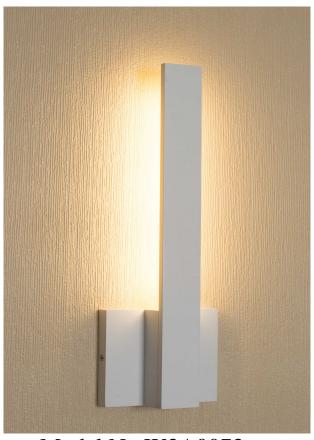

## **ARCHITECTURA** LED WALL SCONCE

Model No.W3A0073

This horizontally mounted LED wall sconce creates a warm glow from behind.

It is a perfect accent to any space.

Perfect for hospitality or commercial designs.

## **Electrical Specifications**:

Volts: 120V

Watts: 3.8W High Power LED

Lumens: 340lm

Color Temperature: 3000k, 85CRI

Finish: White Powder Coat ETL &ADA Compliant

\*available in textured silver finish

Surface mount, indoor use only.