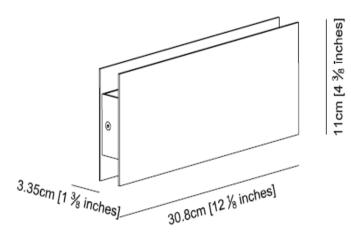

## **ARCHITECTURA** LED WALL SCONCE

Model No.W3A0071

This sleek, contemporary LED wall sconce provides a halo of light using a bright 7W LED. Perfect for hospitality or commercial designs.

Commercial – Hospitality – Retail – Residential – Custom

## **Electrical Specifications**:

Volts: 120V Watts: 7W High Power LED Lumens: 680lm Color Temperature: 3000k, 85CRI Finish: White Powder Coat\* ETL &ADA Compliant

\*available in textured silver finish

Surface mount, indoor use only.