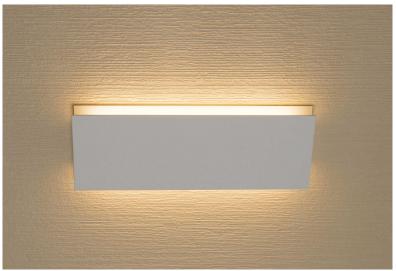

## **ARCHITECTURA** LED WALL SCONCE

Model No.W3A0071

This sleek, contemporary LED wall sconce provides a halo of light using a bright 7W LED. Perfect for hospitality or commercial designs.

Commercial – Hospitality – Retail – Residential – Custom

## **Electrical Specifications**:

Volts: 120V Watts: 7W High Power LED Lumens: 680lm Color Temperature: 3000k, 85CRI Finish: White Powder Coat\* ETL &ADA Compliant

\*available in textured silver finish

Surface mount, indoor use only.