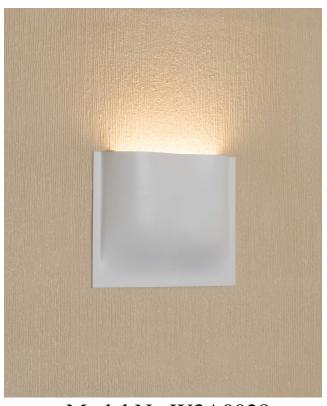

## **ARCHITECTURA** LED WALL SCONCE

Model No.W3A0028

This contemporary LED wall sconce creates a soft, warm, ambiance to compliment any space. The smooth, wavy design evokes a relaxing atmosphere. Perfect for hospitality or commercial designs.

## **Electrical Specifications**:

Volts: 120V

Watts: 2W High Power LED

Lumens: 90lm

Color Temperature: 3000K, 85CRI

Finish: White Power Coat\* ETL & ADA Compliant

\*available in textured silver finish

Surface mount, indoor use only.