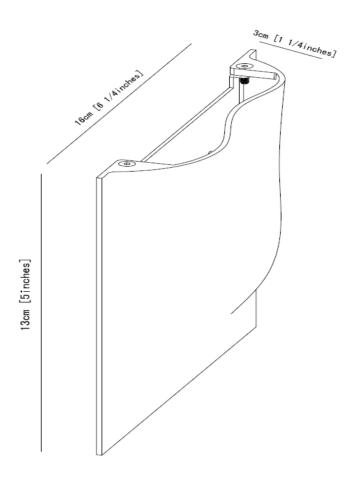

## **ARCHITECTURA** LED WALL SCONCE

Model No.W3A0028

This contemporary LED wall sconce creates a soft, warm, ambiance to compliment any space. The smooth, wavy design evokes a relaxing atmosphere. Perfect for hospitality or commercial designs.

## **Electrical Specifications**:

Volts: 120V

Watts: 2W High Power LED

Lumens: 90lm

Color Temperature: 3000K, 85CRI

Finish: White Power Coat\* ETL & ADA Compliant

\*available in textured silver finish

Surface mount, indoor use only.