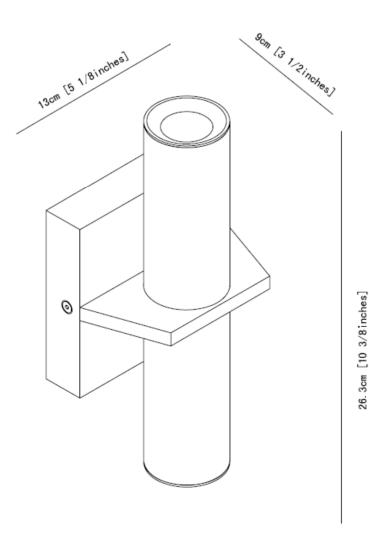

## **ARCHITECTURA** LED WALL SCONCE

Model No.W3A0004

This bi-directional LED wall sconce incorporates two 3W high power LEDs. It can be the perfect accent light in any space. Perfect for hospitality or commercial designs.

## **Electrical Specifications**:

Volts: 120V

Watts: 2 x 3W High Power LED

Total lumens: 300lm

Color Temperature: 3000k, 85CRI

Finish: Brushed Silver ETL &ADA Compliant

Surface mount, indoor use only.

Commercial - Hospitality - Retail - Residential - Custom