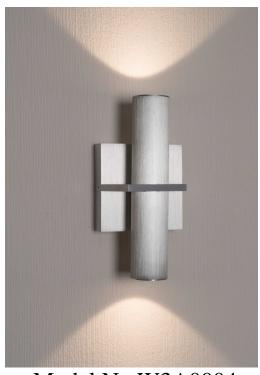

## **ARCHITECTURA** LED WALL SCONCE

Model No.W3A0004

This bi-directional LED wall sconce incorporates two 3W high power LEDs. It can be the perfect accent light in any space. Perfect for hospitality or commercial designs.

## **Electrical Specifications**:

Volts: 120V

Watts: 2 x 3W High Power LED

Total lumens: 300lm

Color Temperature: 3000k, 85CRI

Finish: Brushed Silver ETL &ADA Compliant

Surface mount, indoor use only.

Commercial - Hospitality - Retail - Residential - Custom