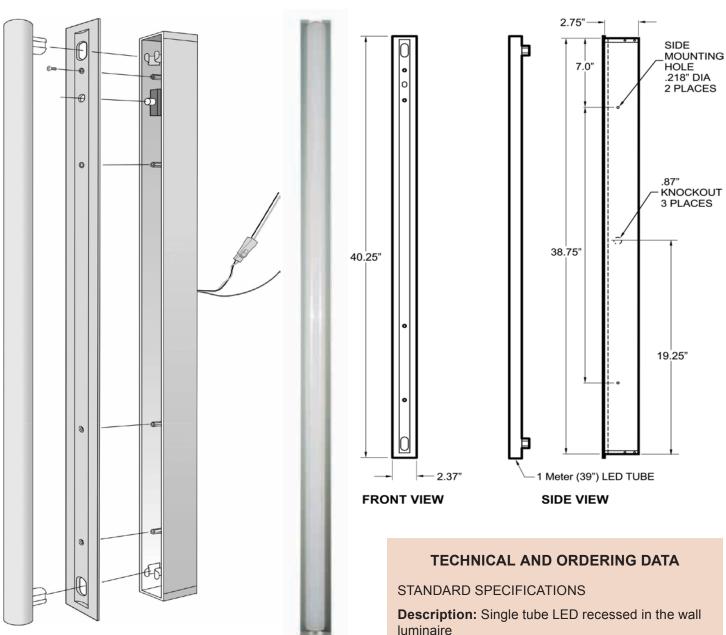

## RECESSED LED WALL SCONCE

100 Lamp Light Circle • Summerville, SC 29483 Toll Free: 1-800-221-9092 • Fax: 843-278-0001

www.aamsco.com

Material: 1/4" thick extruded aluminum face

plate/galvanized steel box

Finish: Satin Silver. Other finishes available; consult

**Mounting:** Recessed mounting to a standard J box Lamping: 1 x Alinea LED inserted into 2 concealed

S14s sockets. Safety switch automatically disconnects electricity upon lamp removal.

Voltage: 120V

UL listed for damp locations

Ordering code: 100CM SS-REC \*LAMP INCLUDED WITH LUMINAIRE