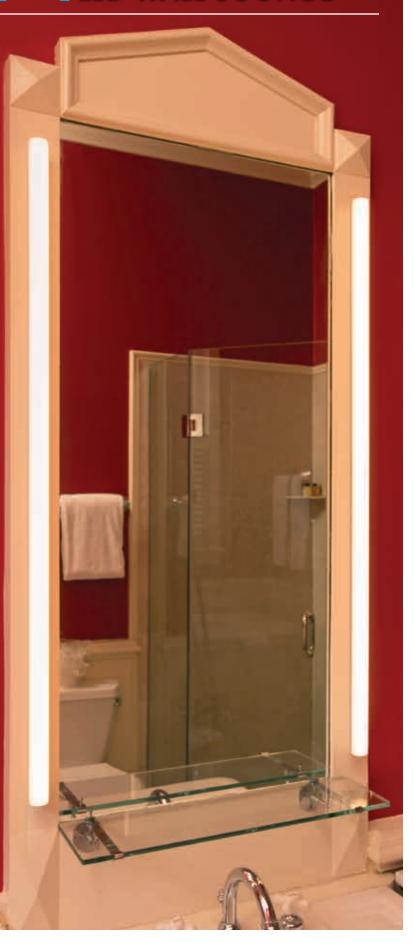

## RECESSED LED WALL SCONCE

ALINEA LED wall sconce is now available in a recessed configuration.
ALINEA recessed luminaire creates an unobtrusive illumination that blends seamlessly with walls and mirrors for a quietly elegant appearance.

## RECESSED LED WALL SCONCE

100 Lamp Light Circle • Summerville, SC 29483 Toll Free: 1-800-221-9092 • Fax: 843-278-0001

www.aamsco.com

Material: 1/4" thick extruded aluminum face

plate/galvanized steel box

Finish: Satin Silver. Other finishes available; consult

**Mounting:** Recessed mounting to a standard J box Lamping: 1 x Alinea LED inserted into 2 concealed

S14s sockets. Safety switch automatically disconnects electricity upon lamp removal.