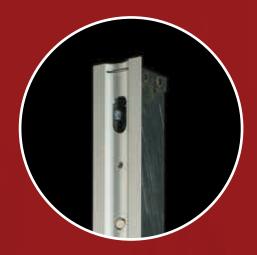

## RECESSED LED WALL SCONCE

ALINEA LED wall sconce is now available in a recessed configuration.
ALINEA recessed luminaire creates an unobtrusive illumination that blends seamlessly with walls and mirrors for a quietly elegant appearance.

## RECESSED LED WALL SCONCE

100 Lamp Light Circle • Summerville, SC 29483 Toll Free: 1-800-221-9092 • Fax: 843-278-0001

www.aamsco.com

Material: 1/4" thick extruded aluminum face

plate/galvanized steel box

Finish: Satin Silver. Other finishes available; consult

**Mounting:** Recessed mounting to a standard J box Lamping: 1 x Alinea LED inserted into 2 concealed

S14s sockets. Safety switch automatically disconnects electricity upon lamp removal.